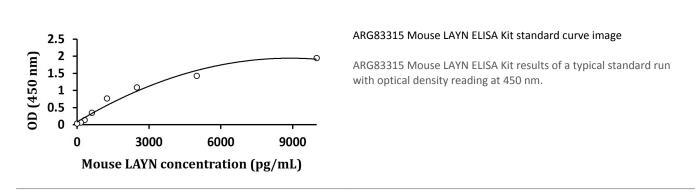

# Summary

| Product Description | ARG83315 Mouse LAYN ELISA Kit is an Enzyme Immunoassay kit for the quantification of Mouse LAYN in Serum, Plasma and Cell culture supernatants. |
|---------------------|-------------------------------------------------------------------------------------------------------------------------------------------------|
| Tested Reactivity   | Ms                                                                                                                                              |
| Tested Application  | ELISA                                                                                                                                           |
| Specificity         | There is no detectable cross-reactivity with other relevant proteins.                                                                           |
| Target Name         | LAYN                                                                                                                                            |
| Conjugation         | HRP                                                                                                                                             |
| Conjugation Note    | Substrate: TMB and read at 450 nm.                                                                                                              |
| Sensitivity         | 80 pg/ml                                                                                                                                        |
| Detection Range     | 156 pg/ml - 10,000 pg/ml                                                                                                                        |
| Sample Type         | Serum, Plasma and Cell culture supernatants                                                                                                     |
| Precision           | Intra-Assay CV: 5.0%<br>Inter-Assay CV: 6.1%                                                                                                    |
| Alternate Names     | Layilin                                                                                                                                         |