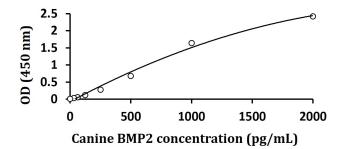

### **Images**

### ARG83132 Canine BMP2 ELISA Kit standard curve image

ARG83132 Canine BMP2 ELISA Kit results of a typical standard run with optical density reading at 450 nm.