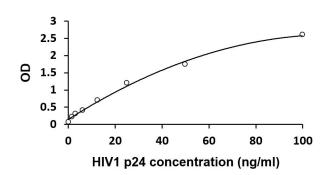

#### ARG82822 HIV1 p24 ELISA Kit standard curve image

ARG82822 HIV1 p24 ELISA Kit results of a typical standard run with optical density reading at 450 nm.