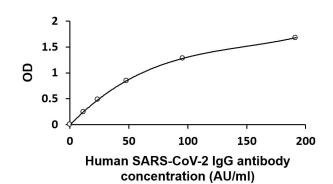

Standard Range 43 - 666 IU/ml (12 - 192 AU/ml in figure)

Sample Volume 100 µl

Precision Intra-Assay CV: 5.3%

Inter-Assay CV: 9.9%

for detail temperatures of the components.

Note For laboratory research only, not for drug, diagnostic or other use.

ARG82809 Human SARS-CoV-2  $\lg G$  antibody ELISA Kit standard curve image

ARG82809 Human SARS-CoV-2  $\lg$ G antibody ELISA Kit results of a typical standard run with optical density reading at 450 nm.