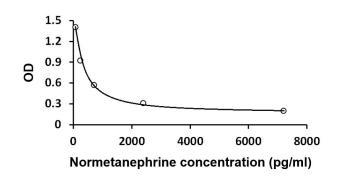

#### ARG82790 Human Normetanephrine ELISA Kit standard curve image

ARG82790 Human Normetanephrine ELISA Kit results of a typical standard run with optical density reading at 450 nm.