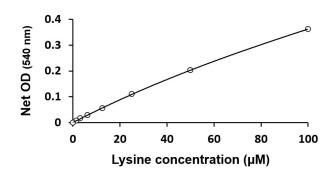

### ARG82661 Lysine Assay Kit (Colorimetric) standard curve image

ARG82661 Lysine Assay Kit (Colorimetric) results of a typical standard run with optical density reading at 540 nm, using colorimetric reading.