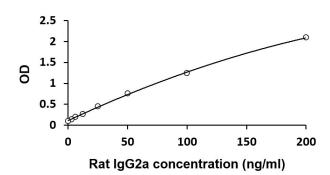

# ARG82270 Rat IgG2a ELISA Kit standard curve image

ARG82270 Rat  $\lg$ G2a ELISA Kit results of a typical standard run with optical density reading at 450 nm.