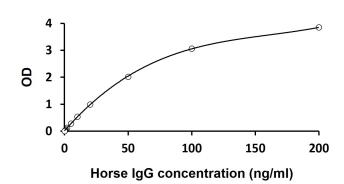

#### ARG82243 Horse IgG ELISA Kit standard curve image

ARG82243 Horse IgG ELISA Kit results of a typical standard run with optical density reading at 450 nm.