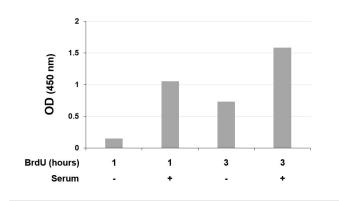

#### Serum Stimulation of Proliferation in HEK 293 Cells

HEK 293 Cells were plated overnight at 37°C. Cells were then incubated in the presence or absence of 10% FBS for 24 hours, treated with 10  $\mu M$  BrdU for 1 or 3 hours, and processed for BrdU incorporation according to the assay protocol.