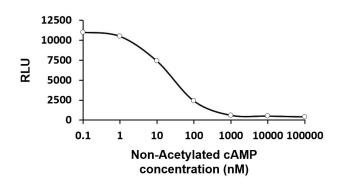

# ARG82211 cAMP ELISA Kit (Chemiluminescent) standard curve image

ARG82211 cAMP ELISA Kit (Chemiluminescent) results of a typical standard. (Non-Acetylated cAMP)