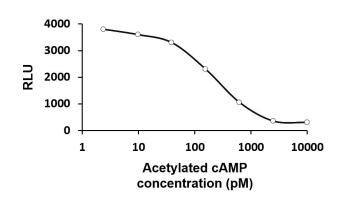

## ARG82211 cAMP ELISA Kit (Chemiluminescent) standard curve image

ARG82211 cAMP ELISA Kit (Chemiluminescent) results of a typical standard. (Acetylated cAMP)