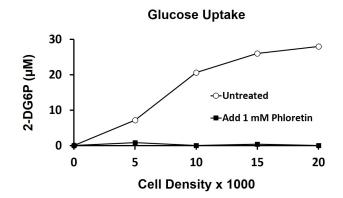

# ARG82163 Glucose Uptake Assay Kit (Fluorometric) typical data demonstration image

Glucose Transport Assay in PANC-1 Cells: Cells were seeded, starved, and treated according to protocol. PANC-1 cell titration in the absence and presence of 1 mM phloretin.