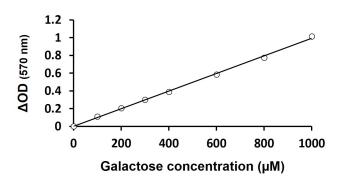

# ARG82160 Galactose Assay Kit (Colorimetric) typical data demonstration image

ARG82160 Galactose Assay Kit (Colorimetric) results of a typical data with optical density reading at 570 nm.