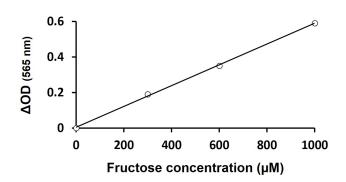

# ARG82156 Fructose Assay Kit (Colorimetric) typical data demonstration image

ARG82156 Fructose Assay Kit (Colorimetric) results of a typical data with optical density reading at  $565\,\mathrm{nm}$ .