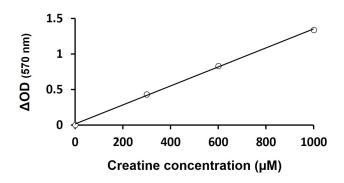

# ARG82149 Creatine Assay Kit (Colorimetric) typical data demonstration image

ARG82149 Creatine Assay Kit (Colorimetric) results of a typical data with optical density reading at 570 nm.