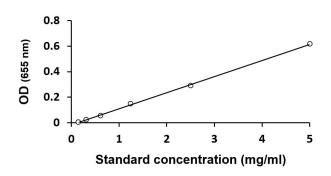

### ARG82028 Sorbitol Assay Kit typical data demonstration image

ARG82028 Sorbitol Assay Kit results of a typical data with optical density reading at 655 nm.