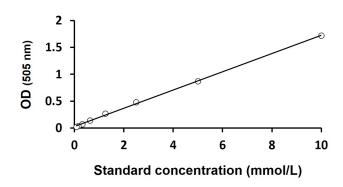

# ARG82027 Serum Glucose Assay Kit typical data demonstration image

ARG82027 Serum Glucose Assay Kit results of a typical data with optical density reading at 505 nm.