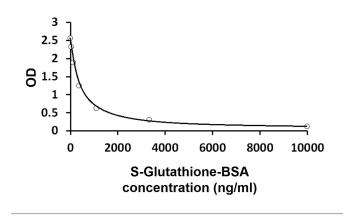

### Bioinformation

Highlight

Related products:

New ELISA data calculation tool: Simplify the ELISA analysis by GainData

ARG81230 S-Glutathione Protein Adduct ELISA Kit standard curve image

ARG81230 S-Glutathione Protein Adduct ELISA Kit results of a typical standard run with optical density reading at 450 nm.