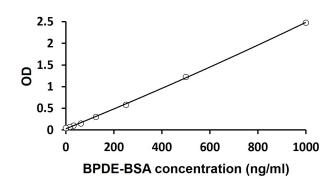

#### ARG81226 BPDE Protein Adduct ELISA Kit standard curve image

ARG81226 BPDE Protein Adduct ELISA Kit results of a typical standard run with optical density reading at 450 nm.