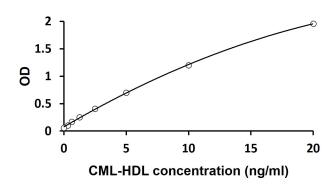

## ARG81221 CML-HDL ELISA Kit standard curve image

ARG81221 CML-HDL ELISA Kit results of a typical standard run with optical density reading at 450 nm.