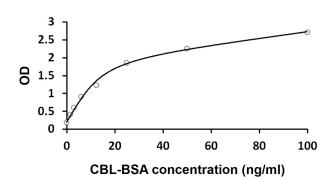

#### ARG81220 Protein Carbamylation ELISA Kit standard curve image

ARG81220 Protein Carbamylation ELISA Kit results of a typical standard run with optical density reading at  $450~\rm nm$ .