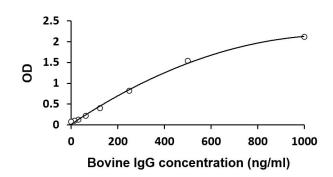

# ARG81168 Bovine IgG ELISA Kit standard curve image

ARG81168 Bovine  $\lg G$  ELISA Kit results of a typical standard run with optical density reading at 450 nm.