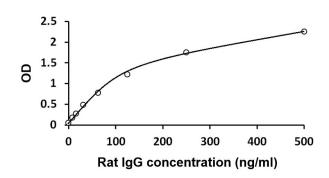

## ARG81159 Rat IgG ELISA Kit standard curve image

ARG81159 Rat  $\lg$ G ELISA Kit results of a typical standard run with optical density reading at 450 nm.