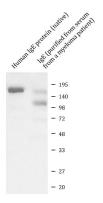

## ARG70040 Human IgE protein (native) (Tag Free) SDS-PAGE image

SDS-PAGE analysis of ARG70040 Human IgE protein (native) (Tag Free) and IgE (purified from serum from a myeloma patient).