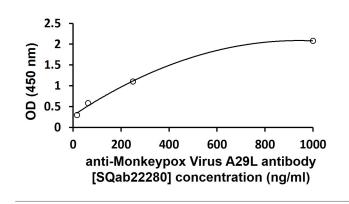

#### Images

# ARG67018 anti-Monkeypox Virus A29L antibody [SQab22280] ELISA image

ELISA: HEK293 expressed Monkeypox Virus A29L protein was coated on the plate and variable concentrations of ARG67018 anti-Monkeypox Virus A29L antibody [SQab22280] was added into the wells.