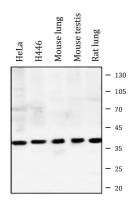

### ARG66799 anti-MAS1L antibody WB image

Western blot: HeLa, H446, Mouse lung, Mouse testis and Rat lung lysates stained with ARG66799 anti-MAS1L antibody.