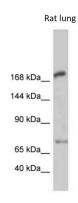

#### ARG59148 anti-MEGF6 antibody WB image

Western blot: Rat lung lysate stained with ARG59148 anti-MEGF6 antibody at 1  $\mu g/ml$  dilution.