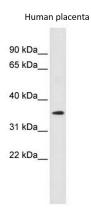

#### ARG58937 anti-GPR6 antibody WB image

Western blot: Human placenta lysate stained with ARG58937 anti-GPR6 antibody at 0.2 - 1  $\mu g/ml$  dilution.