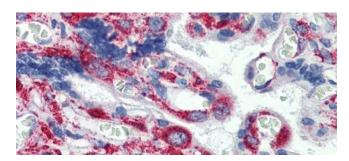

#### ARG58937 anti-GPR6 antibody IHC-P image

Immunohistochemistry: Paraffin-embedded Human placenta stained with ARG58937 anti-GPR6 antibody at 5  $\mu$ g/ml dilution.