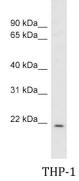

Positive Control THP-1

Observed Size ~ 20 kDa

#### ARG42599 anti-CutA antibody WB image

Western blot: THP-1 cell lysate stained with ARG42599 anti-CutA antibody at 0.2 - 1  $\mu g/ml$  dilution.