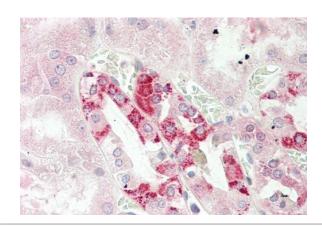

#### ARG42599 anti-CutA antibody IHC-P image

Immunohistochemistry: Formalin-fixed and paraffin-embedded Human kidney tissue. Antigen Retrieval: Heat mediation. The tissue section was stained with ARG42599 anti-CutA antibody at 10  $\mu$ g/ml dilution.