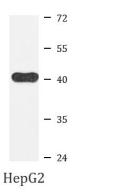

# **Application Instructions**

| Application table | Application                                                                                                                                | Dilution       |
|-------------------|--------------------------------------------------------------------------------------------------------------------------------------------|----------------|
|                   | WB                                                                                                                                         | 1:500 - 1:2000 |
| Application Note  | * The dilutions indicate recommended starting dilutions and the optimal dilutions or concentrations should be determined by the scientist. |                |
| Positive Control  | HepG2                                                                                                                                      |                |
| Observed Size     | 42 kDa                                                                                                                                     |                |

## ARG40528 anti-OXA1L antibody WB image

Western blot: 25  $\mu g$  of HepG2 cell lysate stained with ARG40528 anti-OXA1L antibody at 1:1000 dilution.