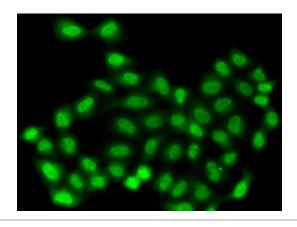

#### ARG40111 anti-PHF11 antibody ICC/IF image

 $Immun of luorescence: A 549 \ cells \ stained \ with \ ARG 40111 \ anti-PHF 11 \ antibody.$ 