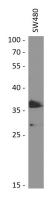

## ARG40111 anti-PHF11 antibody WB image

Western blot: 25  $\mu g$  of SW480 cell lysate stained with ARG40111 anti-PHF11 antibody at 1:1000 dilution.

# **Application Instructions**

| Application table | Application                                                                                                                                | Dilution       |
|-------------------|--------------------------------------------------------------------------------------------------------------------------------------------|----------------|
|                   | ICC/IF                                                                                                                                     | 1:50 - 1:200   |
|                   | IHC-P                                                                                                                                      | 1:50 - 1:200   |
|                   | WB                                                                                                                                         | 1:500 - 1:2000 |
| Application Note  | * The dilutions indicate recommended starting dilutions and the optimal dilutions or concentrations should be determined by the scientist. |                |
| Positive Control  | SW480                                                                                                                                      |                |
| Observed Size     | 36 kDa                                                                                                                                     |                |