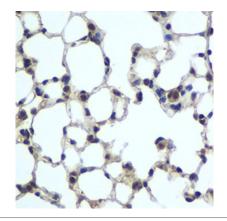

#### ARG40111 anti-PHF11 antibody IHC-P image

Immunohistochemistry: Paraffin-embedded Mouse lung stained with ARG40111 anti-PHF11 antibody at 1:100 dilution.