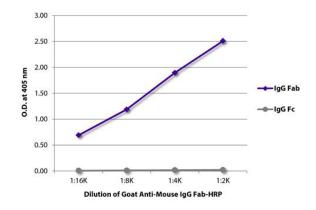

## ARG23785 Goat anti-Mouse IgG (Fab) antibody (HRP) (pre-adsorbed) ELISA image

ELISA: The plate was coated with purified Mouse IgG Fab and IgG Fc. Immunoglobulins were detected with serially diluted ARG23785 Goat anti-Mouse IgG (Fab) antibody (HRP) (pre-adsorbed).