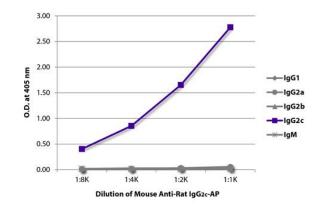

## ARG21713 Mouse anti-Rat IgG2c antibody [2C8F1] (AP) ELISA image

ELISA: The plate was coated with purified Rat IgG1, IgG2a, IgG2b, IgG2c, and IgM. Immunoglobulins were detected with serially diluted ARG21713 Mouse anti-Rat IgG2c antibody [2C8F1] (AP).