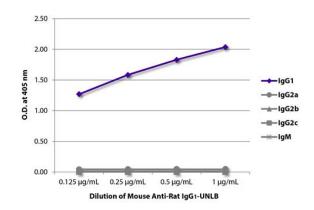

## ARG21694 Mouse anti-Rat IgG1 antibody [G17E7] ELISA image

ELISA: The plate was coated with purified Rat IgG1, IgG2a, IgG2b, IgG2c, and IgM. Immunoglobulins were detected with serially diluted ARG21694 Mouse anti-Rat IgG1 antibody [G17E7] followed by <u>ARG21886</u> Goat anti-Mouse IgG1 antibody (HRP) (pre-adsorbed).