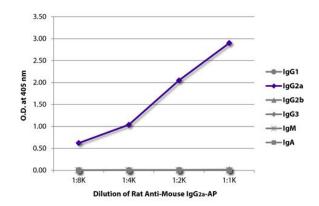

## **Images**

#### ARG21612 Rat anti-Mouse IgG2a antibody [SB84a] (AP) ELISA image

ELISA: The plate was coated with purified Mouse IgG1, IgG2a, IgG2b, IgG3, IgM, and IgA. Immunoglobulins were detected with serially diluted ARG21612 Rat anti-Mouse IgG2a antibody [SB84a] (AP).